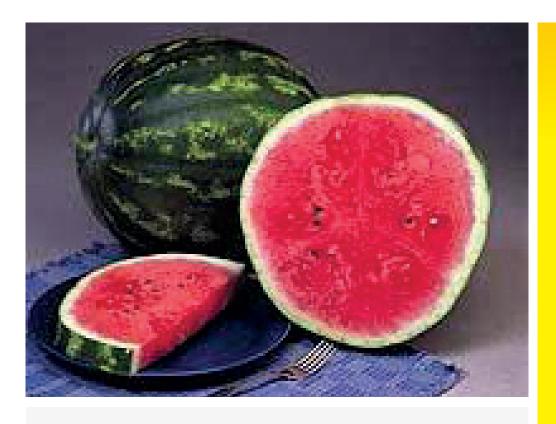

## **Open Pollinated Watermelon**

- Mid green with a darker green jagged stripe
- Excellent transportability
- Intense red flesh
- Premium quality fruit
- Round fruit shape

For further information consult your local distributor, nursery or Terranova Seeds representative.